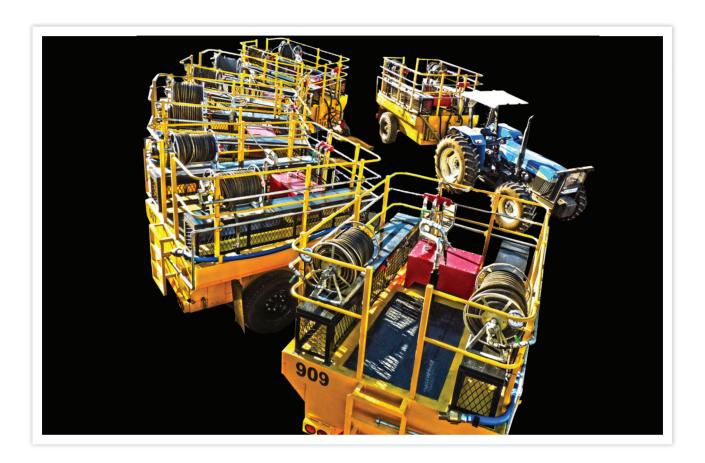

| Custom tank to chassis design                                             |  |
|---------------------------------------------------------------------------|--|
| Fitted with gold-line hose (25mm x 60 meter) and couplers.                |  |
| All-round sprayers installed in hand railing with 360-degree cooling jets |  |
| Custom built storage and tool boxes                                       |  |
| Plated deck - non-slip                                                    |  |
| Primer tank                                                               |  |
| Tractor drawn                                                             |  |
| Firefighting equipment storage and toolboxes (lockable).                  |  |
| Main tank level gauge.                                                    |  |
| Self-filling system.                                                      |  |
| Rear water expulsion for dust control.                                    |  |