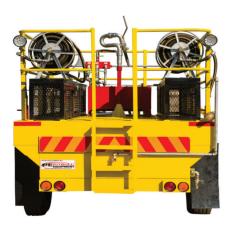

The 4000-litre tank is fabricated with Corten-steel and internally coated for rust prevention. Fitted with modern firefighting equipment, and latest design hydraulic technology, your fire risk is underwritten by a proven product.

#### **TECHNICAL DATA: SPECIFICATIONS SHEET**

| Tyre size              | 1100.R20                     |
|------------------------|------------------------------|
| Litres per minute:     | 400 - 450 L/p.m.             |
| Water pump:            | 1" Twin wide                 |
| Water pump:            | Hydraulically driven.        |
| Heavy duty hose reels: | Galvanized (x 2)             |
| Water cannon fitted:   | 360 Degrees.                 |
| Corten steel tank:     | 4 000L                       |
| Non-Toxic lining:      | 2 Coats                      |
| Axle:                  | 8-Ton                        |
| Brakes:                | Hydraulic                    |
| Hitch:                 | Certified BUGLE agricultural |

| Custom tank to chassis design                                             |  |
|---------------------------------------------------------------------------|--|
| Fitted with gold-line hose (25mm x 60 meter) and couplers.                |  |
| All-round sprayers installed in hand railing with 360-degree cooling jets |  |
| Custom built storage and tool boxes                                       |  |
| Plated deck - non-slip                                                    |  |
| Primer tank                                                               |  |
| Tractor drawn                                                             |  |
| Firefighting equipment storage and toolboxes (lockable).                  |  |
| Main tank level gauge.                                                    |  |
| Self-filling system.                                                      |  |
| Rear water expulsion for dust control.                                    |  |