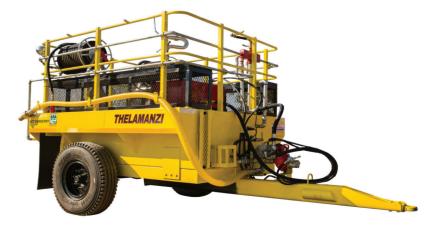

# FIRE CONTROL AND PROTECTION UNITS BUILT TO YOUR REQUIREMENTS.

Our agricultural low speed trailer is fitted with an 8-ton axle, reinforced chassis and tank combination, and a universal tractor tow hitch.

The 4000-litre tank is fabricated with Corten-steel and internally coated for rust prevention. Fitted with modern firefighting equipment, and latest design hydraulic technology, your fire risk is underwritten by a proven product.

#### **TECHNICAL DATA: SPECIFICATIONS SHEET**

| Tyre size              | 1100.R20                     |
|------------------------|------------------------------|
| Litres per minute:     | 400 - 450 L/p.m.             |
| Water pump:            | 1" Twin wide                 |
| Water pump:            | Hydraulically driven.        |
| Heavy duty hose reels: | Galvanized (x 2)             |
| Water cannon fitted:   | 360 Degrees.                 |
| Corten steel tank:     | 4 000L                       |
| Non-Toxic lining:      | 2 Coats                      |
| Axle:                  | 8-Ton                        |
| Brakes:                | Hydraulic                    |
| Hitch:                 | Certified BUGLE agricultural |

| Custom tank to chassis design                                             |  |
|---------------------------------------------------------------------------|--|
| Fitted with gold-line hose (25mm x 60 meter) and couplers.                |  |
| All-round sprayers installed in hand railing with 360-degree cooling jets |  |
| Custom built storage and tool boxes                                       |  |
| Plated deck - non-slip                                                    |  |
| Primer tank                                                               |  |
| Tractor drawn                                                             |  |
| Firefighting equipment storage and toolboxes (lockable).                  |  |
| Main tank level gauge.                                                    |  |
| Self-filling system.                                                      |  |
| Rear water expulsion for dust control.                                    |  |