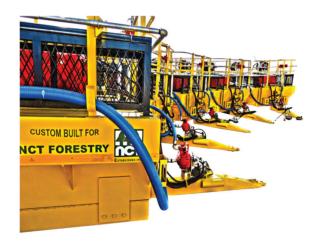

#### **TECHNICAL DATA: SPECIFICATIONS SHEET**

| Tyre size              | 1100.R20                     |
|------------------------|------------------------------|
| Litres per minute:     | 400 - 450 L/p.m.             |
| Water pump:            | 1" Twin wide                 |
| Water pump:            | Hydraulically driven.        |
| Heavy duty hose reels: | Galvanized (x 2)             |
| Water cannon fitted:   | 360 Degrees.                 |
| Corten steel tank:     | 4 000L                       |
| Non-Toxic lining:      | 2 Coats                      |
| Axle:                  | 8-Ton                        |
| Brakes:                | Hydraulic                    |
| Hitch:                 | Certified BUGLE agricultural |

| Custom tank to chassis design                                             |  |
|---------------------------------------------------------------------------|--|
| Fitted with gold-line hose (25mm x 60 meter) and couplers.                |  |
| All-round sprayers installed in hand railing with 360-degree cooling jets |  |
| Custom built storage and tool boxes                                       |  |
| Plated deck - non-slip                                                    |  |
| Primer tank                                                               |  |
| Tractor drawn                                                             |  |
| Firefighting equipment storage and toolboxes (lockable).                  |  |
| Main tank level gauge.                                                    |  |
| Self-filling system.                                                      |  |
| Rear water expulsion for dust control.                                    |  |