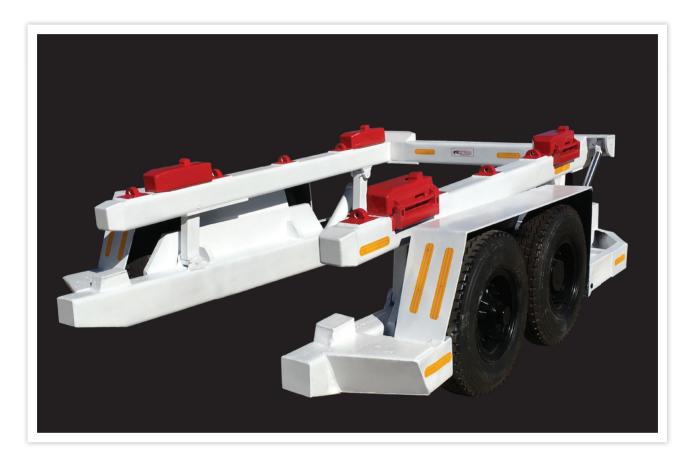

# [PESC] PITBULL<sup>™</sup> SCISSOR TRAILER

Waste management scissor trailer.

This unit is tractor-drawn and utilized for refuse removal on mining sites.

The Scissor Trailer is fitted with a tipping mechanism and therefore has a multipurpose application. One trailer can service multiple bin sites.

## **SCISSOR TRAILER**

PESC

#### **TECHNICAL DATA : SPECIFICATIONS SHEET**

| Tyre Size:                                 | 10-50-16.00 (Foam Filled) |
|--------------------------------------------|---------------------------|
| Height in folded position:                 | 860 mm                    |
| Lifting capacity:                          | 1.5 m³ Bin-load.          |
|                                            |                           |
| Hydraulically operated scissor.            | $\checkmark$              |
| Scissor elevated.                          | $\checkmark$              |
| Fitted with fail-safe brakes.              | $\checkmark$              |
| Customized to bin capacity and dimensions. | $\checkmark$              |