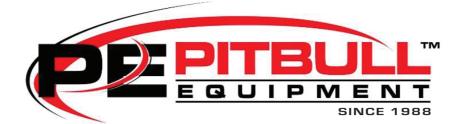

# [PESC] PITBULL<sup>™</sup> SCISSOR TRAILER

Waste management scissor trailer.

This unit is tractor-drawn and utilized for refuse removal on mining sites.

The Scissor Trailer is fitted with a tipping mechanism and therefore has a multipurpose application. One trailer can service multiple bin sites.

## **SCISSOR TRAILER**

PESC

#### **TECHNICAL DATA : SPECIFICATIONS SHEET**

| Tyre Size:                                 | 10-50-16.00 (Foam Filled) |
|--------------------------------------------|---------------------------|
| Height in folded position:                 | 860 mm                    |
| Lifting capacity:                          | 1.5 m³ Bin-load.          |
|                                            |                           |
| Hydraulically operated scissor.            | $\checkmark$              |
| Scissor elevated.                          | $\checkmark$              |
| Fitted with fail-safe brakes.              | $\checkmark$              |
| Customized to bin capacity and dimensions. | $\checkmark$              |