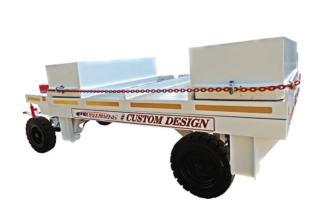

## **TECHNICAL DATA: SPECIFICATIONS SHEET**

| Tyre size:                                        | 700 -15 Extra solid tyre (standard) |
|---------------------------------------------------|-------------------------------------|
| Roofbolter bin capacity:                          | 750 Kg per bin                      |
| Front turntable axle:                             | 6-Ton                               |
| Fixed rear axle:                                  | 6-Ton                               |
| Hydraulic winch(s):                               | 10 000 - Pound (X4)                 |
| Pod roof-bolter bins.                             | X 4                                 |
| Fitted with solid heavy duty quick-change wheels. | $\checkmark$                        |
| Hydraulically activated self-levelling platform.  | ✓                                   |
| Side elevating platform.                          | $\checkmark$                        |
| Complete with failsafe braking system.            | <b>✓</b>                            |

## FRONT AXLE AND HITCH POINT: PROPRIETARY PIVOT AXIS.

12 Month Warranty on all structural and hydraulic components.\*