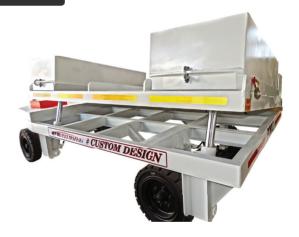

## [PERB] PITBULL™ ROOFBOLT TRANSPORT TRAILER

Automated process, roof-bolts loaded on surface. Mechanization to avoid personal injury and increase efficiency. Simultaneous exchange of un-stocked and re-stocked roofbolt bins.

Easy transition, reload, replenish.

**PERB** 

## **TECHNICAL DATA: SPECIFICATIONS SHEET**

| Tyre size:                                        | 700 -15 Extra solid tyre (standard) |
|---------------------------------------------------|-------------------------------------|
| Roofbolter bin capacity:                          | 750 Kg per bin                      |
| Front turntable axle:                             | 6-Ton                               |
| Fixed rear axle:                                  | 6-Ton                               |
| Hydraulic winch(s):                               | 10 000 - Pound (X4)                 |
| Pod roof-bolter bins.                             | X 4                                 |
| Fitted with solid heavy duty quick-change wheels. | $\checkmark$                        |
| Hydraulically activated self-levelling platform.  | ✓                                   |
| Side elevating platform.                          | $\checkmark$                        |
| Complete with failsafe braking system.            | <b>✓</b>                            |