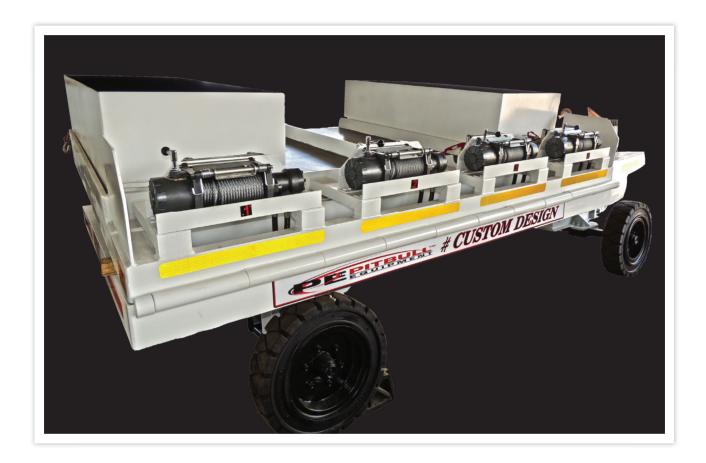

## [PERB] PITBULL™ ROOFBOLT TRANSPORT TRAILER

Automated process, roof-bolts loaded on surface. Mechanization to avoid personal injury and increase efficiency. Simultaneous exchange of un-stocked and re-stocked roofbolt bins.

Easy transition, reload, replenish.

**PERB** 

## **TECHNICAL DATA: SPECIFICATIONS SHEET**

| Tyre size:                                        | 700 -15 Extra solid tyre (standard) |
|---------------------------------------------------|-------------------------------------|
| Roofbolter bin capacity:                          | 750 Kg per bin                      |
| Front turntable axle:                             | 6-Ton                               |
| Fixed rear axle:                                  | 6-Ton                               |
| Hydraulic winch(s):                               | 10 000 - Pound (X4)                 |
| Pod roof-bolter bins.                             | X 4                                 |
| Fitted with solid heavy duty quick-change wheels. | $\checkmark$                        |
| Hydraulically activated self-levelling platform.  | ✓                                   |
| Side elevating platform.                          | $\checkmark$                        |
| Complete with failsafe braking system.            | <b>✓</b>                            |