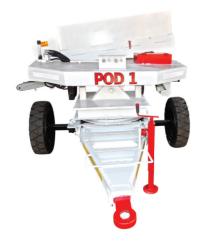

## FRONT AXLE AND HITCH POINT: PROPRIETARY PIVOT AXIS.

12 Month Warranty on all structural and hydraulic components.\*