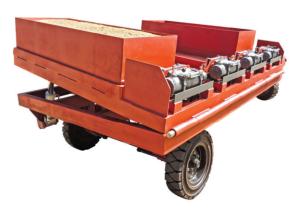

## [PERB] PITBULL™ ROOFBOLT TRANSPORT TRAILER

Automated process, roof-bolts loaded on surface. Mechanization to avoid personal injury and increase efficiency. Simultaneous exchange of un-stocked and re-stocked roofbolt bins.

Easy transition, reload, replenish.

**PERB** 

## **TECHNICAL DATA: SPECIFICATIONS SHEET**

| Tyre size:                                        | 700 -15 Extra solid tyre (standard) |
|---------------------------------------------------|-------------------------------------|
| Roofbolter bin capacity:                          | 750 Kg per bin                      |
| Front turntable axle:                             | 6-Ton                               |
| Fixed rear axle:                                  | 6-Ton                               |
| Hydraulic winch(s):                               | 10 000 - Pound (X4)                 |
| Pod roof-bolter bins.                             | X 4                                 |
| Fitted with solid heavy duty quick-change wheels. | $\checkmark$                        |
| Hydraulically activated self-levelling platform.  | ✓                                   |
| Side elevating platform.                          | $\checkmark$                        |
| Complete with failsafe braking system.            | <b>✓</b>                            |