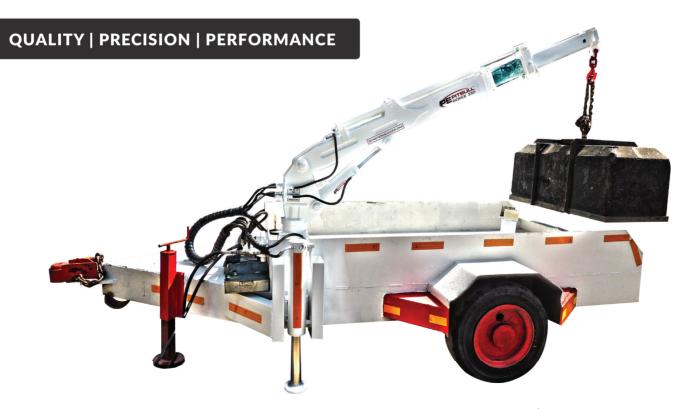

## **GROUND HAULAGE IS ALWAYS A NECESSITY.**

Pitbull™ Low-bed trailers are fitted with a reinforced deck, solid tyres, and low-profile design.

Heavy-duty design, a universal hitch, and 7 000 Kg load-capacity, this product maintains its success through a proven tested track record.

Pitbull™ Low-bed trailers have been hauling goods and equipment in the mining industry above surface and below, for three decades.

**PELB-7000** 

#### **TECHNICAL DATA: SPECIFICATIONS SHEET**

| Solid tyres.                                   |
|------------------------------------------------|
| Stub axled                                     |
| Equipped with heavy duty landing leg.          |
| Hydraulic fail-safe brakes.                    |
| Load carrying capacity: 7 Ton                  |
| Extras: Toolbox mounting, drop-sides and more. |
|                                                |
| Robust heavy-duty design and construct         |
| Solid quick-change wheels                      |
| Certified hitch point                          |
| Low profile stability                          |
| Reinforced steel loading deck                  |
| Custom built to client requisite               |