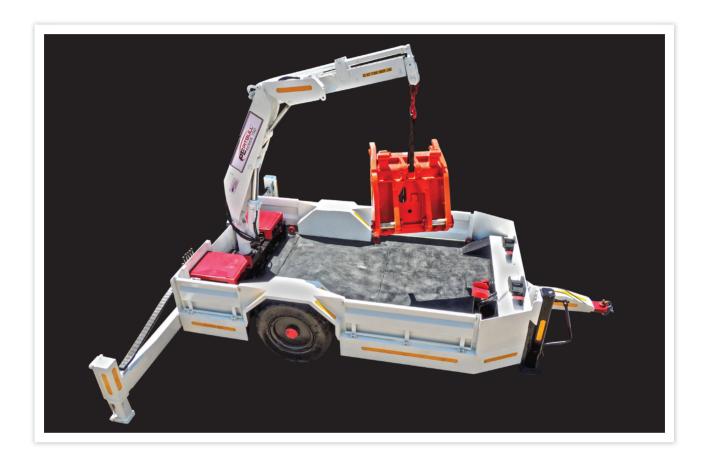

## **GROUND HAULAGE IS ALWAYS A NECESSITY.**

Pitbull™ Low-bed trailers are fitted with a reinforced deck, solid tyres, and low-profile design.

Heavy-duty design, a universal hitch, and 7 000 Kg load-capacity, this product maintains its success through a proven tested track record.

Pitbull™ Low-bed trailers have been hauling goods and equipment in the mining industry above surface and below, for three decades.

**PELB-7000** 

#### **TECHNICAL DATA: SPECIFICATIONS SHEET**

| Solid tyres.                                   |
|------------------------------------------------|
| Stub axled                                     |
| Equipped with heavy duty landing leg.          |
| Hydraulic fail-safe brakes.                    |
| Load carrying capacity: 7 Ton                  |
| Extras: Toolbox mounting, drop-sides and more. |
|                                                |
| Robust heavy-duty design and construct         |
| Solid quick-change wheels                      |
| Certified hitch point                          |
| Low profile stability                          |
| Reinforced steel loading deck                  |
| Custom built to client requisite               |