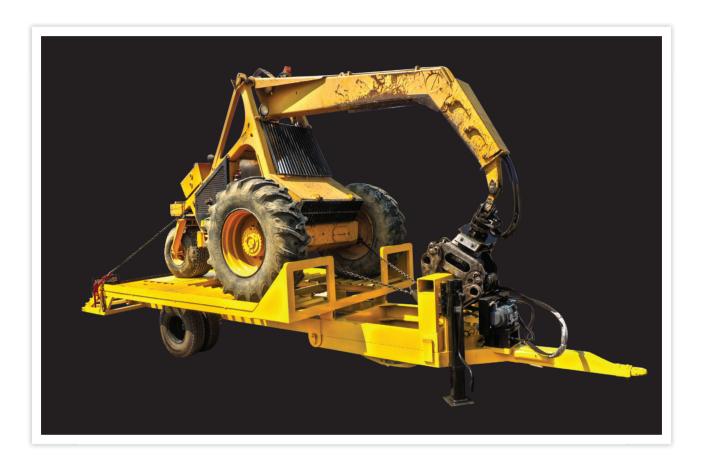

### LOADING: SELF-DRIVEN AND OR WINCH ASSISTED. (NON-RUNNER)

12 Month Warranty on all structural and hydraulic components.\*

PEBT-8000