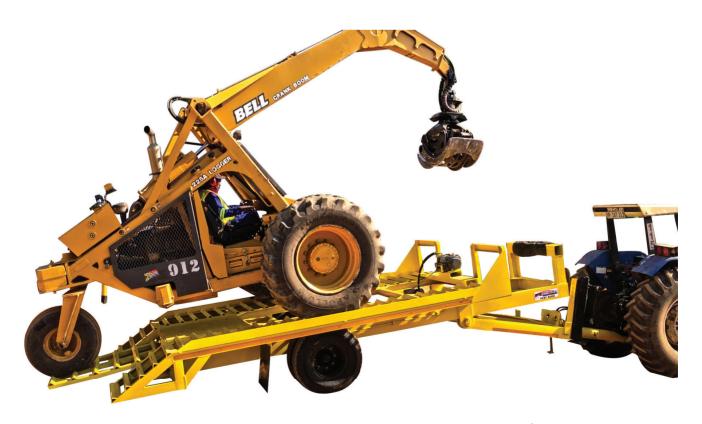

This trailer is also fitted with a hydraulic winch for infield recovery.

This is a tractor drawn design.

Unit is designed and supplied as there is a recovery and transport need and provides an integral solution to the agricultural sector