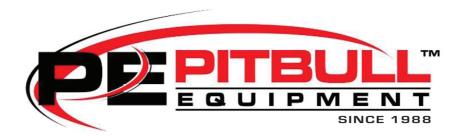

# [PEBT-8000] PITBULL™ RECOVERY TRAILER

The Pitbull™ PEBT - 8000 Trailer is manufactured for the short haul transport of yellow plant and equipment e.g. Bell loggers.

The plant can self-drive onto the trailer through the break neck function.

This trailer is also fitted with a hydraulic winch for infield recovery.

This is a tractor drawn design.

Unit is designed and supplied as there is a recovery and transport need and provides an integral solution to the agricultural sector