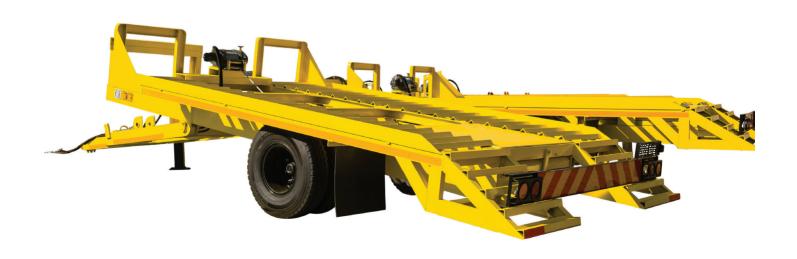

# [PEBT-8000] PITBULL™ RECOVERY TRAILER

The Pitbull™ PEBT - 8000 Trailer is manufactured for the short haul transport of yellow plant and equipment e.g. Bell loggers.

The plant can self-drive onto the trailer through the break neck function.

This trailer is also fitted with a hydraulic winch for infield recovery.

This is a tractor drawn design.

Unit is designed and supplied as there is a recovery and transport need and provides an integral solution to the agricultural sector

### LOADING: SELF-DRIVEN AND OR WINCH ASSISTED. (NON-RUNNER)

12 Month Warranty on all structural and hydraulic components.\*

PEBT-8000