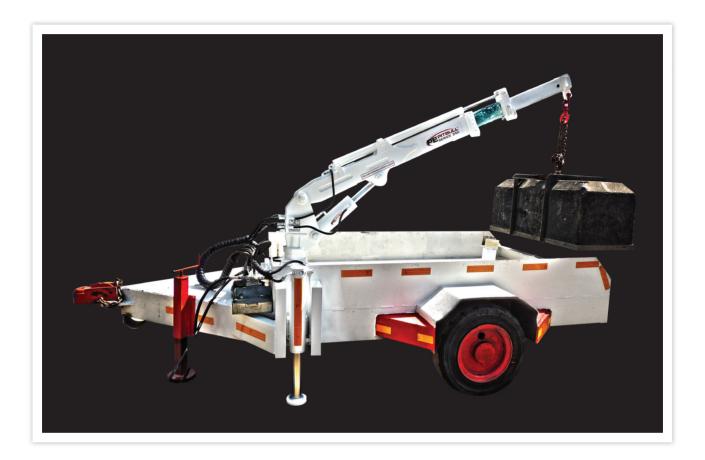

# FITTED TO LOW PROFILE MINING TRACTORS AND TRAILERS.

This unique robust crane was designed to facilitate a mega-lift in constrained areas.

A true multipurpose unit with unlimited application potential, most commonly fitted to general purpose utility vehicles, underground trailers, load haul dumpers and at the rear of mining tractors.

The PE300 Series Utility Crane is unsurpassed in its weight-to-lift ratio.

At a weight of 645 kg and a lifting capacity of 1 750 kg.

A uniquely powerful design and a proven winner in the mining industry.

#### SAFE, LIGHTWEIGHT AND MANEUVERABLE