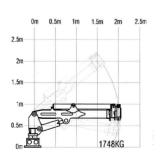

#### **LOAD DIAGRAMS**

PITBULL 3.5T/M CRANE (BOOM EXTENSION DATA)
DOUBLE HYDR. EXTENSION OPEN

PITBULL 3.5T/M CRANE (TRACTOR - MOUNTED) LOAD DISPLACEMENT

PITBULL 3.5T/M CRANE (TRAILER - MOUNTED) LOAD DISPLACEMENT