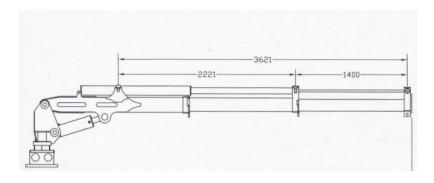

#### **TECHNICAL DATA: SPECIFICATIONS SHEET**

| Unit weight:                    | 645 Kg                  |
|---------------------------------|-------------------------|
| Load Lifting capacity:          | (Refer to load diagram) |
| Lifting moment:                 | 3.5 Ton/Meter           |
| Operating pressure:             | 150 Bar                 |
| Maximum reach:                  | 4 610 mm                |
| Hydraulic Telescopic Extension: | 2 000 mm - 3 350 mm     |
| Height in folded position:      | 940 mm                  |
| Recommended oil flow:           | 10-15 Litres p.m.       |
| Overload protection.            | ✓                       |
| Load lock.                      | $\checkmark$            |
| Tractor and trailer mounts.     | ✓                       |

#### **LOAD DIAGRAMS**

PITBULL 3.5T/M CRANE (BOOM EXTENSION DATA)
DOUBLE HYDR. EXTENSION OPEN

PITBULL 3.5T/M CRANE (TRACTOR - MOUNTED) LOAD DISPLACEMENT

PITBULL 3.5T/M CRANE (TRAILER - MOUNTED) LOAD DISPLACEMENT