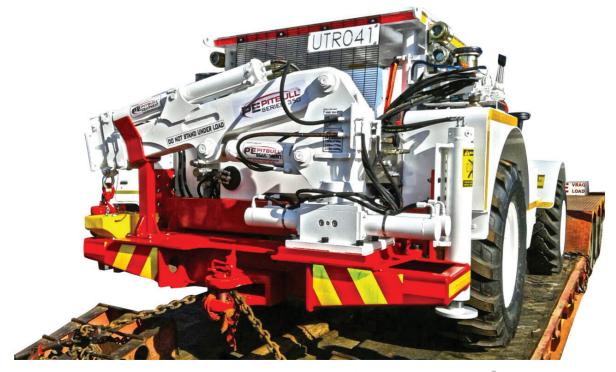

#### **PITBULL 300 SERIES MOUNTED TO MANITOU**

STRUCTURALLY ROBUST, THE PITBULL™ 300 SERIES UTILITY CRANE IS THE MOST COMPACT & LIGHTWEIGHT CRANE AVAILABLE ON THE MARKET.