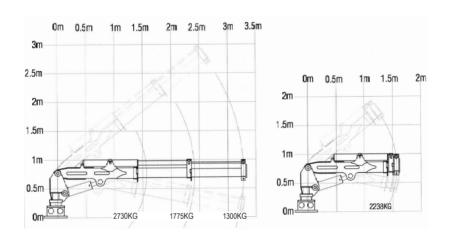

#### **LOAD DIAGRAMS**

PITBULL 3.5T/M CRANE (BOOM EXTENSION DATA)
DOUBLE HYDR. EXTENSION OPEN

PITBULL 3.5T/M CRANE (TRACTOR - MOUNTED) LOAD DISPLACEMENT

PITBULL 3.5T/M CRANE (TRAILER - MOUNTED) LOAD DISPLACEMENT