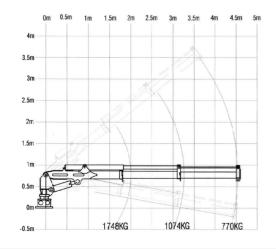

#### **LOAD DIAGRAMS**

PITBULL 3.5T/M CRANE (BOOM EXTENSION DATA)
DOUBLE HYDR. EXTENSION OPEN

PITBULL 3.5T/M CRANE (TRACTOR - MOUNTED) LOAD DISPLACEMENT

PITBULL 3.5T/M CRANE (TRAILER - MOUNTED) LOAD DISPLACEMENT