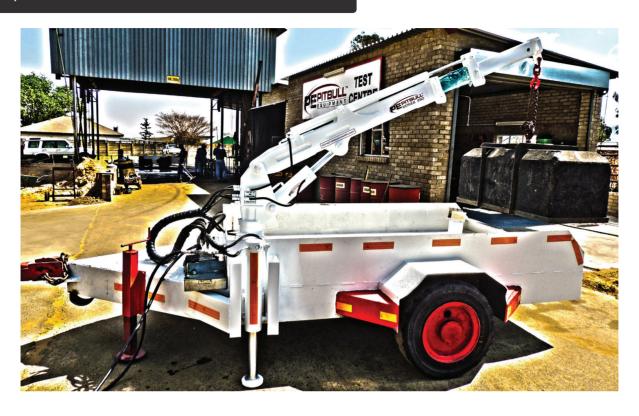

# FITTED TO LOW PROFILE MINING TRACTORS AND TRAILERS.

This unique robust crane was designed to facilitate a mega-lift in constrained areas.

A true multipurpose unit with unlimited application potential, most commonly fitted to general purpose utility vehicles, underground trailers, load haul dumpers and at the rear of mining tractors.

#### **PITBULL 300 SERIES MOUNTED TO MANITOU**

STRUCTURALLY ROBUST, THE PITBULL™ 300 SERIES UTILITY CRANE IS THE MOST COMPACT & LIGHTWEIGHT CRANE AVAILABLE ON THE MARKET.