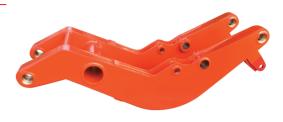

## [PEED-HF] PITBULL™ H-FRAMES

Remanufactured upgrade of existing ED7 H-Frames.

Carrying arm for any load in the bucket

Manufactured out of EN 3A / EN8/ EN19 Steel and PB2 Bronze Certified and stress tested steels - no laminated steel Solid construction and improved pin and boss arrangement