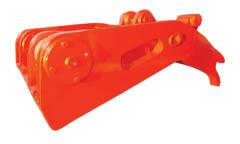

## [PEED-QRA] QUICK-RELEASE ATTACHMENT

Constructed from EN3A and fitted with induction hardened linkage points

The Pitbull™ Quick Release Attachment is a quick hitch and release accessory designed for attachment to the Sandvik ED7 and ED10 loaders.

The PEED-QRA is an adaptor manufactured to suite the Sandvik QDS to carry a variety of auxiliary equipment, such as cranes, forklifts and bucket assemblies.